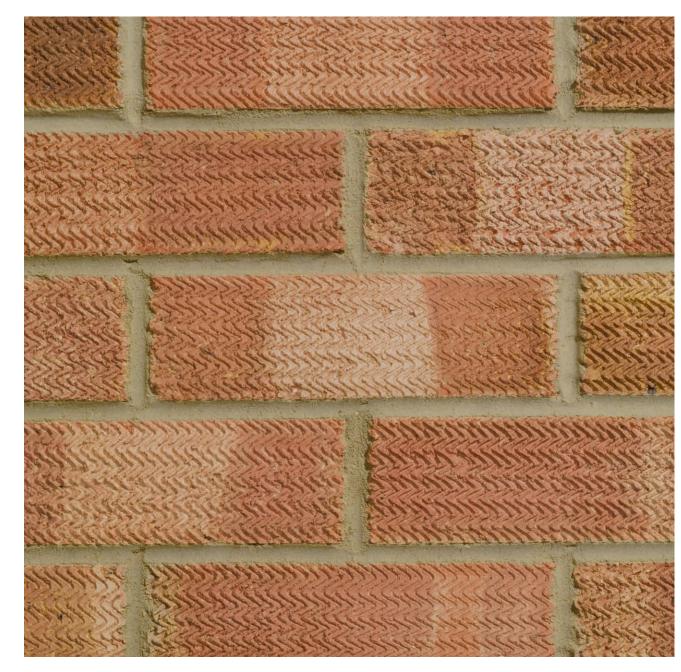

## **RUSTIC 73MM**

## Manufactured to BS EN 771-1

**Brick type** Category II, U, Clay Masonry Unit

**Standard work size** 215 x 102.5 x 73mm

**Dimensional tolerances** Tolerance category: T1 Range category: R1

 $\begin{array}{l} \textbf{Compressive strength} \\ \geq 25 \text{N/mm}^2 \end{array}$ 

Water absorption  $\leq 23\%$ 

Durability

Active soluble salts content S2

Configuration Frogged 13-18% Voids

**Dry weight per brick** 2.30kg

Pack Size

**Factory** Whittlesey

**EAN** 5057595001603