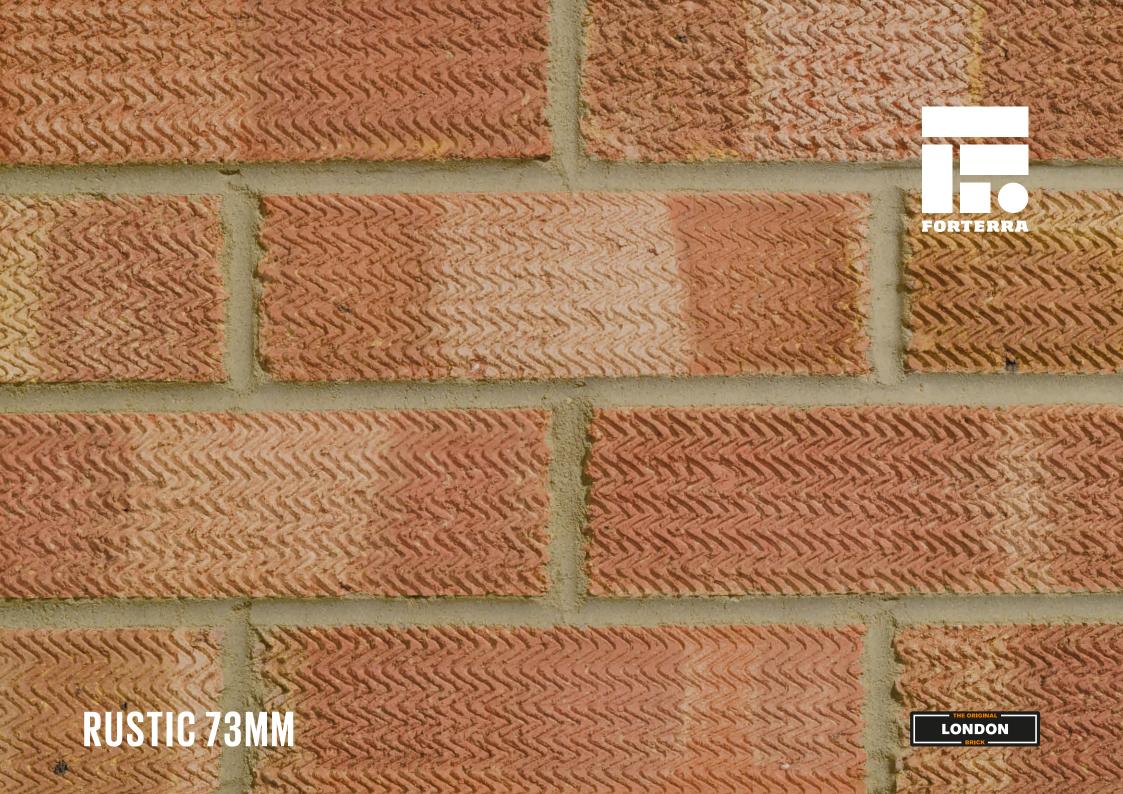

## **RUSTIC 73MM**

## Manufactured to BS EN 771-1

**Brick type** Category II, U, Clay Masonry Unit

**Standard work size** 215 x 102.5 x 73mm

**Dimensional tolerances** Tolerance category: T1 Range category: R1

 $\begin{array}{l} \textbf{Compressive strength} \\ \geq 25 \text{N/mm}^2 \end{array}$ 

Water absorption  $\leq 23\%$ 

Durability

Active soluble salts content S2

Configuration Frogged 13-18% Voids

**Dry weight per brick** 2.30kg

Pack Size

**Factory** Whittlesey

**EAN** 5057595001603